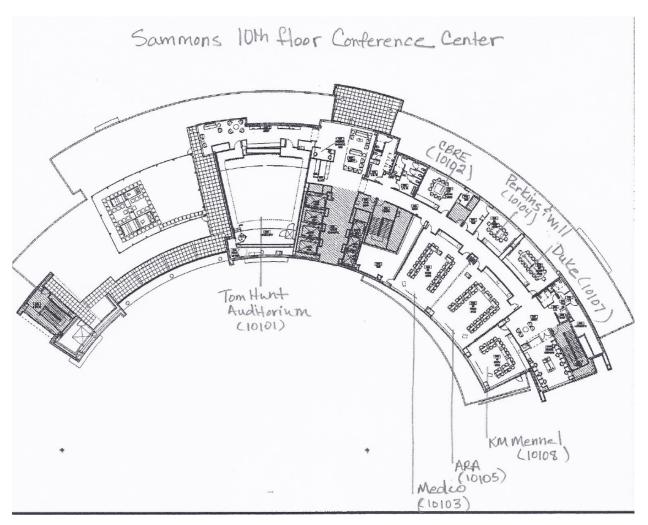

### 11. Learning Collaborative Break-Out Session

See Back for Cohort Room location

# **Learning Collaborative Break-Out Session Locations**

Access Cohort: Auditorium (10101)

Behavioral Health Cohort: ARA Room (10105)

ED/Readmissions Cohort: Medco Room (10103)

Chronic Disease Cohort: Duke Room (10107)